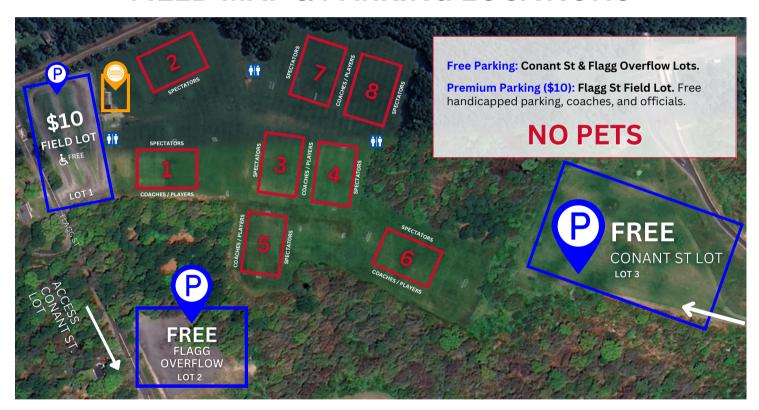

# FIELD MAP & PARKING LOCATIONS

# Premium Parking (\$10)

### Flagg St. Field Lot (Lot #1)

GPS: 77 Flagg St. Bridgewater, MA

Free for handicapped, coaches, officials

### Best access to:

- Field #1 (U9/U10)
- Field #2 (U9/U10)
- Field #3 (U9/U10)
- Field #5 (U9/U10)

## **Free Parking**

### Flagg St. Overflow (Lot #2)

GPS: 77 Flagg St. Bridgewater, MA

#### Best access to:

- Field #1 (U9/U10)
- Field #2 (U9/U10)
- Field #3 (U9/U10)
- Field #5 (U9/U10)

### Conant St. Lot (Lot #3)

GPS: 599 Conant St. Bridgewater, MA

#### Best access to:

- Field #4 (U9/U10)
- Field #6 (U9/U10)
- Field #7 (U11/U12)
- Field #8 (U11/U12)